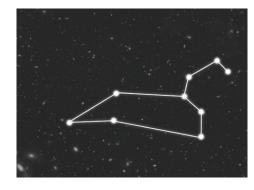

Can you join the stars together using straight lines to form a constellation? Use the numbers to help you.

Can you write the name of the constellation in the box provided?

Can you read the name of that constellation?

The Plough

Canis Major

Cassiopeia

Orion

Can you join the stars together using straight lines to form a constellation? Use the numbers to help you.

Can you write the name of the constellation in the box provided?