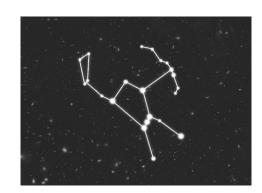

Can you join the stars together using straight lines to form a constellation? Use the numbers to help you.

Can you write the name of the constellation in the box provided?

Can you read the name of that constellation?

The Plough

Canis Major

Cassiopeia

Orion

Can you join the stars together using straight lines to form a constellation? Use the numbers to help you.

Can you write the name of the constellation in the box provided?