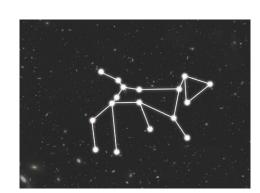

The Plough

Canis Major

Cassiopeia

Orion

Can you join the stars together using straight lines to form a constellation? Use the numbers to help you.

Can you write the name of the constellation in the box provided?

Can you read the name of that constellation?

The Plough

Canis Major

Cassiopeia

Orion

Can you join the stars together using straight lines to form a constellation? Use the numbers to help you.

Can you write the name of the constellation in the box provided?