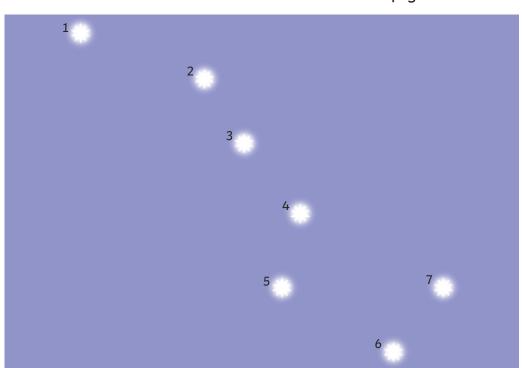

Can you join the stars together using straight lines to form a constellation? Use the numbers to help you.

Can you write the name of the constellation in the box provided?

Can you read the name of that constellation?

The Plough

Canis Major

Cassiopeia

Orion

Can you join the stars together using straight lines to form a constellation? Use the numbers to help you.

Can you write the name of the constellation in the box provided?