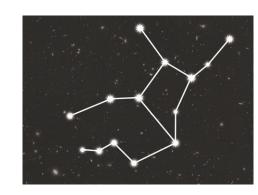

Can you read the name of that constellation?

Ursa Major

Leo

Cygnus

Lyra

Can you join the stars together using straight lines to form a constellation? Use the numbers to help you.

Can you write the name of the constellation in the box provided?

Ursa Major

Leo

Cygnus

Lyra

Can you join the stars together using straight lines to form a constellation? Use the numbers to help you.

Can you write the name of the constellation in the box provided?

Ursa Major