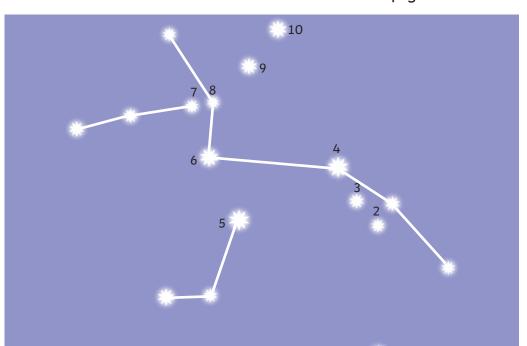

Can you join the stars together using straight lines to form a constellation? Use the numbers to help you.

Can you write the name of the constellation in the box provided?

Can you read the name of that constellation?