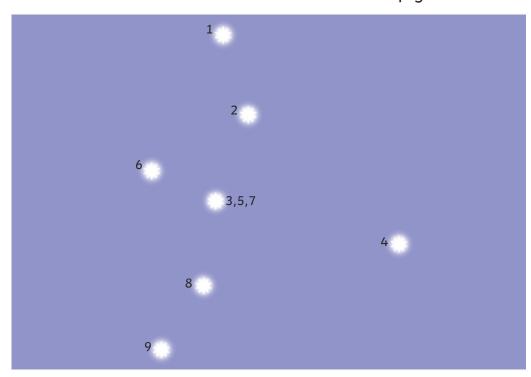

Can you join the stars together using straight lines to form a constellation? Use the numbers to help you.

Can you write the name of the constellation in the box provided?

Can you read the name of that constellation?

The Plough

Canis Major

Cassiopeia

Orion

Can you join the stars together using straight lines to form a constellation? Use the numbers to help you.

Can you write the name of the constellation in the box provided?