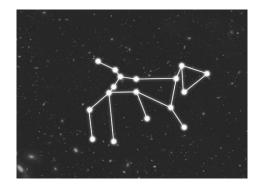

Hydra

Virgo

Cetus

Centaurus

Can you join the stars together using straight lines to form a constellation? Use the numbers to help you.

Can you circle the correct constellation?

Hydra

Virgo

Cetus

Centaurus

Can you write the name of the constellation in the box provided?

Can you join the stars together using straight lines to form a constellation? Use the numbers to help you.

Can you write the name of the constellation in the box provided?

Can you read the name of that constellation?

Can you circle the correct constellation?

Hydra

Cetus

Centaurus

Can you join the stars together using straight lines to form a constellation? Use the numbers to help you.

Can you write the name of the constellation in the box provided?

Can you read the name of that constellation?

Hydra

Virgo

Cetus

Centaurus

Can you join the stars together using straight lines to form a constellation? Use the numbers to help you.