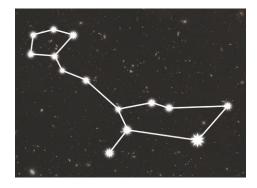

Hydra

Virgo

Cetus

Centaurus

Can you join the stars together using straight lines to form a constellation? Use the numbers to help you.

Can you circle the correct constellation?

Hydra

Virgo

Cetus

Centaurus

Can you write the name of the constellation in the box provided?

Can you join the stars together using straight lines to form a constellation? Use the numbers to help you.

Can you write the name of the constellation in the box provided?