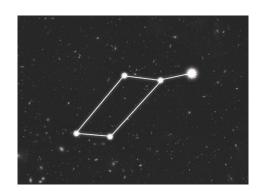

Can you read the name of that constellation?

Ursa Major

Leo

Cygnus

Lyra

Can you join the stars together using straight lines to form a constellation? Use the numbers to help you.

Can you write the name of the constellation in the box provided?

Ursa Major

Leo

Cygnus

Lyra

Can you join the stars together using straight lines to form a constellation? Use the numbers to help you.

Can you write the name of the constellation in the box provided?

Ursa Major