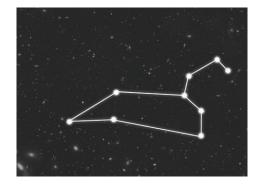

Ursa Major

Leo

Cygnus

Lyra

Can you join the stars together using straight lines to form a constellation? Use the numbers to help you.

Can you write the name of the constellation in the box provided?

Ursa Major

Leo

Cygnus

Lyra

Can you join the stars together using straight lines to form a constellation? Use the numbers to help you.

Can you write the name of the constellation in the box provided?

Can you read the name of that constellation?