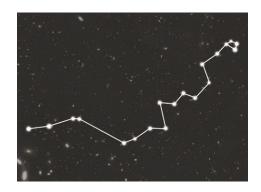

Can you write the name of the constellation in the box provided?

Can you read the name of that constellation?

Aquarius

Ophiuchus

Phoenix

Canis Major

Can you join the stars together using straight lines to form a constellation? Use the numbers to help you.

Can you write the name of the constellation in the box provided?

Can you read the name of that constellation?

Aquarius

Ophiuchus

Phoenix

Canis Major