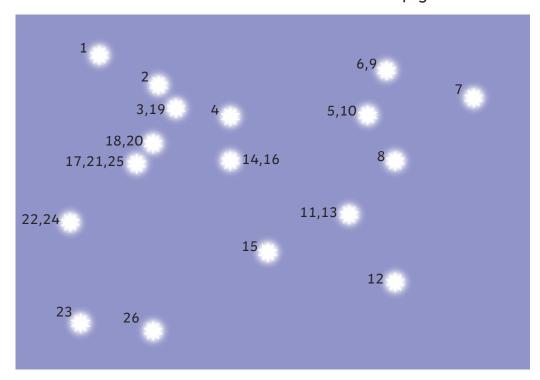

Can you join the stars together using straight lines to form a constellation? Use the numbers to help you.

Can you write the name of the constellation in the box provided?

Can you read the name of that constellation?

The Plough

Canis Major

Cassiopeia

Orion

Can you join the stars together using straight lines to form a constellation? Use the numbers to help you.

Can you write the name of the constellation in the box provided?

Can you read the name of that constellation?

The Plough

Canis Major

Cassiopeia

Orion

Can you join the stars together using straight lines to form a constellation? Use the numbers to help you.

Can you write the name of the constellation in the box provided?