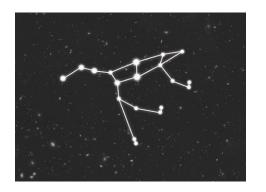

The Plough

Canis Major

Cassiopeia

Orion

Can you join the stars together using straight lines to form a constellation? Use the numbers to help you.

Can you write the name of the constellation in the box provided?

Can you read the name of that constellation?

The Plough

Canis Major

Cassiopeia

Orion

Can you join the stars together using straight lines to form a constellation? Use the numbers to help you.

Can you write the name of the constellation in the box provided?

Can you read the name of that constellation?

Ursa Major

Leo

Cygnus

Lyra

Can you join the stars together using straight lines to form a constellation? Use the numbers to help you.

Can you write the name of the constellation in the box provided?