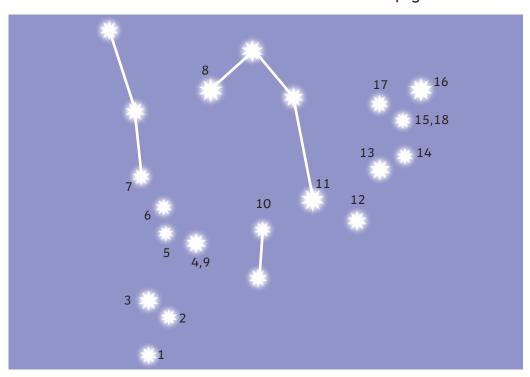

Can you join the stars together using straight lines to form a constellation? Use the numbers to help you.

Can you write the name of the constellation in the box provided?

Can you read the name of that constellation?