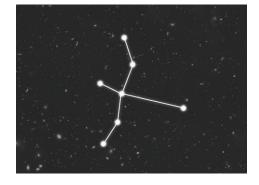

Ursa Major

Leo

Cygnus

Aquarius

Can you join the stars together using straight lines to form a constellation? Use the numbers to help you.

Can you write the name of the constellation in the box provided?

Ursa Major

Leo

Cygnus

Lyra

Can you join the stars together using straight lines to form a constellation? Use the numbers to help you.

Can you write the name of the constellation in the box provided?

Can you read the name of that constellation?