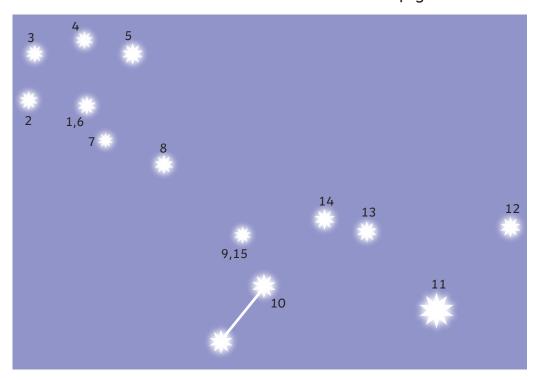

Hydra

Virgo

Cetus

Centaurus

Can you join the stars together using straight lines to form a constellation? Use the numbers to help you.

Can you circle the correct constellation?

Hydra

Virgo

Cetus

Centaurus

Can you write the name of the constellation in the box provided?

Can you join the stars together using straight lines to form a constellation? Use the numbers to help you.

Can you write the name of the constellation in the box provided?