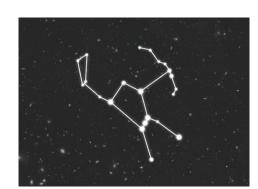

Can you write the name of the constellation in the box provided?

Can you read the name of that constellation?

Aquarius

Ophiuchus

Phoenix

Canis Major

Can you join the stars together using straight lines to form a constellation? Use the numbers to help you.

Can you write the name of the constellation in the box provided?

Can you read the name of that constellation?

Aquarius

Ophiuchus

Phoenix

Canis Major