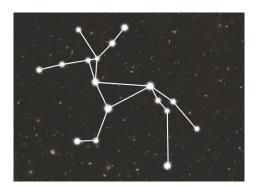

The Plough

Canis Major

Cassiopeia

Orion

Can you join the stars together using straight lines to form a constellation? Use the numbers to help you.

Can you write the name of the constellation in the box provided?

Can you read the name of that constellation?

The Plough

Canis Major

Cassiopeia

Orion

Can you join the stars together using straight lines to form a constellation? Use the numbers to help you.

Can you write the name of the constellation in the box provided?