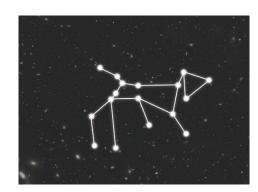

Can you read the name of that constellation?

Ursa Major

Leo

Cygnus

Lyra

Can you join the stars together using straight lines to form a constellation? Use the numbers to help you.

Can you write the name of the constellation in the box provided?

Ursa Major

Leo

Cygnus

Lyra

Can you join the stars together using straight lines to form a constellation? Use the numbers to help you.

Can you write the name of the constellation in the box provided?

Ursa Major

Leo

Cygnus

Lyra

Can you join the stars together using straight lines to form a constellation? Use the numbers to help you.

Can you write the name of the constellation in the box provided?

Can you read the name of that constellation?