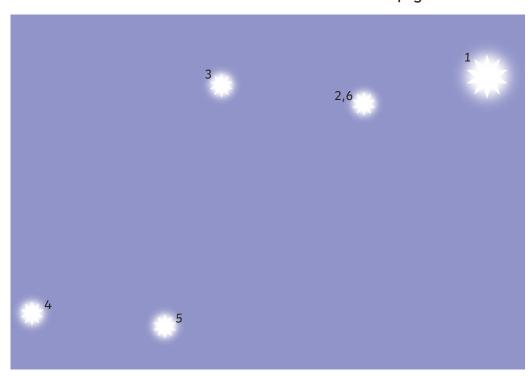

Can you join the stars together using straight lines to form a constellation? Use the numbers to help you.

Can you write the name of the constellation in the box provided?

Can you read the name of that constellation?

The Plough

Canis Major

Cassiopeia

Orion

Can you join the stars together using straight lines to form a constellation? Use the numbers to help you.

Can you write the name of the constellation in the box provided?

Can you read the name of that constellation?

The Plough

Canis Major

Cassiopeia

Orion

Can you join the stars together using straight lines to form a constellation? Use the numbers to help you.

Can you write the name of the constellation in the box provided?