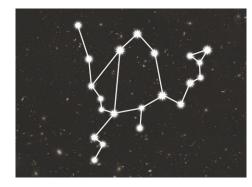

Ursa Major

Leo

Cygnus

Aquarius

Can you join the stars together using straight lines to form a constellation? Use the numbers to help you.

Can you write the name of the constellation in the box provided?

Ursa Major

Leo

Cygnus

Lyra

Can you join the stars together using straight lines to form a constellation? Use the numbers to help you.

Can you write the name of the constellation in the box provided?

Can you read the name of that constellation?