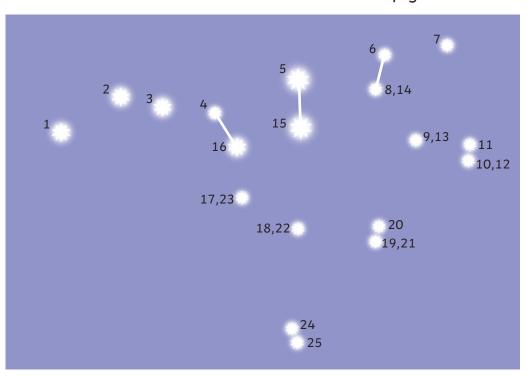

Can you join the stars together using straight lines to form a constellation? Use the numbers to help you.

Can you write the name of the constellation in the box provided?

Can you read the name of that constellation?

The Plough

Canis Major

Cassiopeia

Orion

Can you join the stars together using straight lines to form a constellation? Use the numbers to help you.

Can you write the name of the constellation in the box provided?

Can you read the name of that constellation?

The Plough

Canis Major

Cassiopeia

Orion

Can you join the stars together using straight lines to form a constellation? Use the numbers to help you.

Can you write the name of the constellation in the box provided?