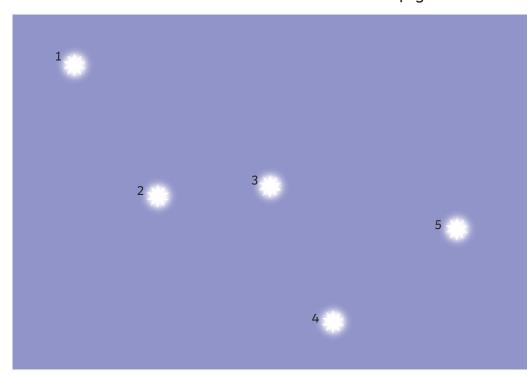

Can you join the stars together using straight lines to form a constellation? Use the numbers to help you.

Can you write the name of the constellation in the box provided?

Can you read the name of that constellation?

The Plough

Canis Major

Cassiopeia

Orion

Can you join the stars together using straight lines to form a constellation? Use the numbers to help you.

Can you write the name of the constellation in the box provided?