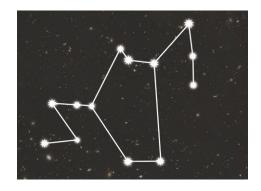

The Plough

Canis Major

Cassiopeia

Orion

Can you join the stars together using straight lines to form a constellation? Use the numbers to help you.

Can you write the name of the constellation in the box provided?

Can you read the name of that constellation?

The Plough

Canis Major

Cassiopeia

Orion

Can you join the stars together using straight lines to form a constellation? Use the numbers to help you.

Can you write the name of the constellation in the box provided?