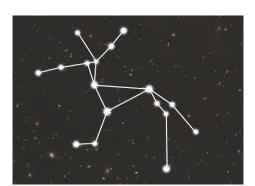

Can you join the stars together using straight lines to form a constellation? Use the numbers to help you.

Can you write the name of the constellation in the box provided?

Can you read the name of that constellation?

The Plough

Canis Major

Cassiopeia

Orion

Can you join the stars together using straight lines to form a constellation? Use the numbers to help you.

Can you write the name of the constellation in the box provided?