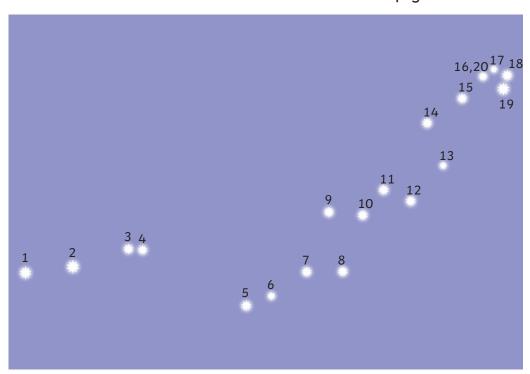

Hydra

Virgo

Cetus

Centaurus

Can you join the stars together using straight lines to form a constellation? Use the numbers to help you.

Can you circle the correct constellation?

Hydra

Virgo

Cetus

Centaurus

Can you write the name of the constellation in the box provided?

Can you join the stars together using straight lines to form a constellation? Use the numbers to help you.

Can you write the name of the constellation in the box provided?