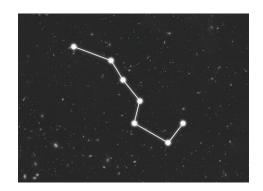

Can you read the name of that constellation?

Ursa Major

Leo

Cygnus

Lyra

Can you join the stars together using straight lines to form a constellation? Use the numbers to help you.

Can you write the name of the constellation in the box provided?

Ursa Major

Leo

Cygnus

Lyra

Can you join the stars together using straight lines to form a constellation? Use the numbers to help you.

Can you write the name of the constellation in the box provided?

Ursa Major