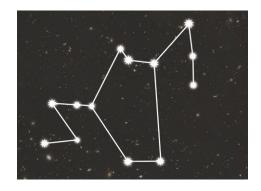

Hydra

Virgo

Cetus

Centaurus

Can you join the stars together using straight lines to form a constellation? Use the numbers to help you.

Can you circle the correct constellation?

Hydra

Virgo

Cetus

Centaurus

Can you write the name of the constellation in the box provided?

Can you join the stars together using straight lines to form a constellation? Use the numbers to help you.

Can you write the name of the constellation in the box provided?