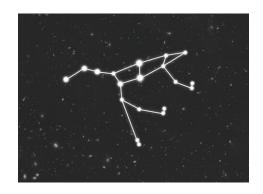

Can you read the name of that constellation?

Ursa Major

Leo

Cygnus

Lyra

Can you join the stars together using straight lines to form a constellation? Use the numbers to help you.

Can you write the name of the constellation in the box provided?

Ursa Major

Leo

Cygnus

Lyra

Can you join the stars together using straight lines to form a constellation? Use the numbers to help you.

Can you write the name of the constellation in the box provided?

Ursa Major

Leo

Cygnus

Lyra

Can you join the stars together using straight lines to form a constellation? Use the numbers to help you.

Can you write the name of the constellation in the box provided?

Can you read the name of that constellation?