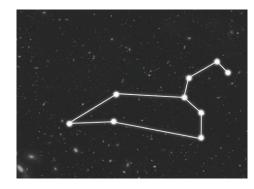

Hydra

Virgo

Cetus

Centaurus

Can you join the stars together using straight lines to form a constellation? Use the numbers to help you.

Can you circle the correct constellation?

Hydra

Virgo

Cetus

Centaurus

Can you write the name of the constellation in the box provided?

Can you join the stars together using straight lines to form a constellation? Use the numbers to help you.

Can you write the name of the constellation in the box provided?

Can you read the name of that constellation?

Can you circle the correct constellation?

Hydra

Cetus

Centaurus

Can you join the stars together using straight lines to form a constellation? Use the numbers to help you.

Can you write the name of the constellation in the box provided?

Can you read the name of that constellation?

Hydra

Virgo

Cetus

Centaurus

Can you join the stars together using straight lines to form a constellation? Use the numbers to help you.