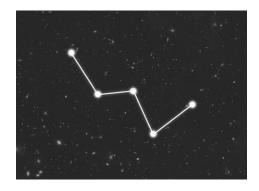

Leo

Cygnus

Lyra

Can you join the stars together using straight lines to form a constellation? Use the numbers to help you.

Can you write the name of the constellation in the box provided?

Can you read the name of that constellation?

Ursa Major

Leo

Cygnus

Aquarius

Can you join the stars together using straight lines to form a constellation? Use the numbers to help you.

Can you write the name of the constellation in the box provided?

Ursa Major