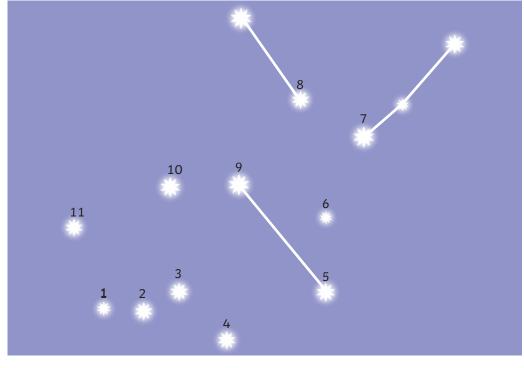

Can you read the name of that constellation?

Ursa Major

Leo

Cygnus

Lyra

Can you join the stars together using straight lines to form a constellation? Use the numbers to help you.

Can you write the name of the constellation in the box provided?

Ursa Major

Leo

Cygnus

Lyra

Can you join the stars together using straight lines to form a constellation? Use the numbers to help you.

Can you write the name of the constellation in the box provided?

Ursa Major