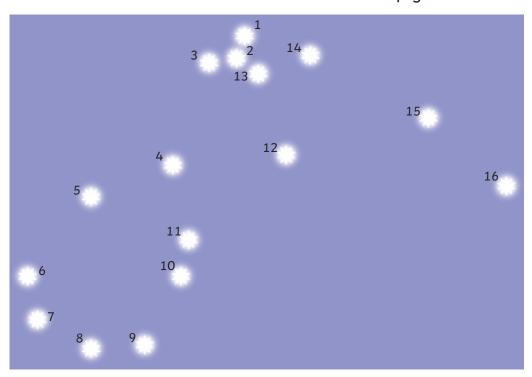

Can you join the stars together using straight lines to form a constellation? Use the numbers to help you.

Can you write the name of the constellation in the box provided?

Can you read the name of that constellation?

The Plough

Canis Major

Cassiopeia

Orion

Can you join the stars together using straight lines to form a constellation? Use the numbers to help you.

Can you write the name of the constellation in the box provided?

Can you read the name of that constellation?

The Plough

Canis Major

Cassiopeia

Orion

Can you join the stars together using straight lines to form a constellation? Use the numbers to help you.

Can you write the name of the constellation in the box provided?