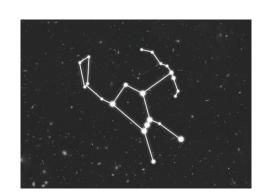

Can you join the stars together using straight lines to form a constellation? Use the numbers to help you.

Can you write the name of the constellation in the box provided?

Can you read the name of that constellation?

The Plough

Canis Major

Cassiopeia

Orion

Can you join the stars together using straight lines to form a constellation? Use the numbers to help you.

Can you write the name of the constellation in the box provided?

Can you read the name of that constellation?

The Plough

Canis Major

Cassiopeia

Orion

Can you join the stars together using straight lines to form a constellation? Use the numbers to help you.

Can you write the name of the constellation in the box provided?