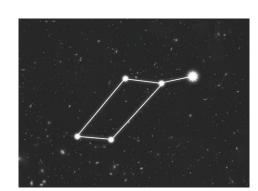

Can you read the name of that constellation?

Ursa Major

Leo

Cygnus

Lyra

Can you join the stars together using straight lines to form a constellation? Use the numbers to help you.

Can you write the name of the constellation in the box provided?

Ursa Major

Leo

Cygnus

Lyra

Can you join the stars together using straight lines to form a constellation? Use the numbers to help you.

Can you write the name of the constellation in the box provided?

Ursa Major

Leo

Cygnus

Lyra

Can you join the stars together using straight lines to form a constellation? Use the numbers to help you.

Can you write the name of the constellation in the box provided?

Can you read the name of that constellation?

Ursa Major

Leo

Cygnus

Aquarius

Can you join the stars together using straight lines to form a constellation? Use the numbers to help you.

Can you write the name of the constellation in the box provided?

Ursa Major