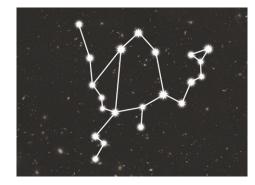

Can you read the name of that constellation?

Ursa Major

Leo

Cygnus

Lyra

Can you join the stars together using straight lines to form a constellation? Use the numbers to help you.

Can you write the name of the constellation in the box provided?

Ursa Major

Leo

Cygnus

Lyra

Can you join the stars together using straight lines to form a constellation? Use the numbers to help you.

Can you write the name of the constellation in the box provided?

Ursa Major

Leo

Cygnus

Lyra

Can you join the stars together using straight lines to form a constellation? Use the numbers to help you.

Can you write the name of the constellation in the box provided?

Can you read the name of that constellation?

Ursa Major

Leo

Cygnus

Aquarius

Can you join the stars together using straight lines to form a constellation? Use the numbers to help you.

Can you write the name of the constellation in the box provided?

Ursa Major