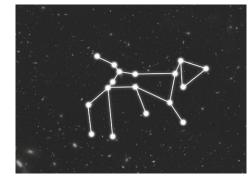

Hydra

Virgo

Cetus

Centaurus

Can you join the stars together using straight lines to form a constellation? Use the numbers to help you.

Can you circle the correct constellation?

Hydra

Virgo

Cetus

Centaurus

Can you write the name of the constellation in the box provided?

Can you join the stars together using straight lines to form a constellation? Use the numbers to help you.

Can you write the name of the constellation in the box provided?