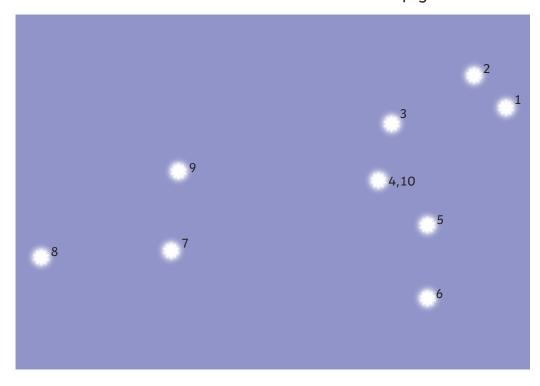

Can you join the stars together using straight lines to form a constellation? Use the numbers to help you.

Can you write the name of the constellation in the box provided?

Can you read the name of that constellation?