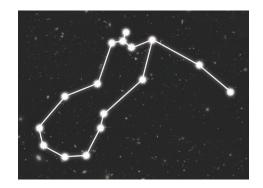

Can you read the name of that constellation?

Ursa Major

Leo

Cygnus

Lyra

Can you join the stars together using straight lines to form a constellation? Use the numbers to help you.

Can you write the name of the constellation in the box provided?

Ursa Major

Leo

Cygnus

Lyra

Can you join the stars together using straight lines to form a constellation? Use the numbers to help you.

Can you write the name of the constellation in the box provided?

Ursa Major