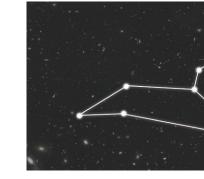

The Plough

Canis Major

Cassiopeia

Orion

Can you join the stars together using straight lines to form a constellation? Use the numbers to help you.

Can you write the name of the constellation in the box provided?

Can you read the name of that constellation?

The Plough

Canis Major

Cassiopeia

Orion

Can you join the stars together using straight lines to form a constellation? Use the numbers to help you.

Can you write the name of the constellation in the box provided?