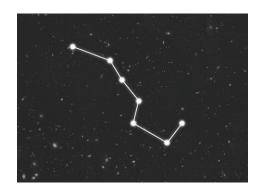

Can you read the name of that constellation?

Ursa Major

Leo

Cygnus

Lyra

Can you join the stars together using straight lines to form a constellation? Use the numbers to help you.

Can you write the name of the constellation in the box provided?

Ursa Major

Leo

Cygnus

Lyra

Can you join the stars together using straight lines to form a constellation? Use the numbers to help you.

Can you write the name of the constellation in the box provided?

Ursa Major