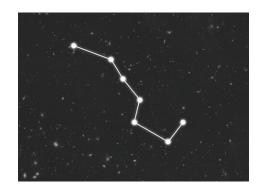

Can you read the name of that constellation?

Ursa Major

Leo

Cygnus

Lyra

Can you join the stars together using straight lines to form a constellation? Use the numbers to help you.

Can you write the name of the constellation in the box provided?

Ursa Major

Leo

Cygnus

Lyra

Can you join the stars together using straight lines to form a constellation? Use the numbers to help you.

Can you write the name of the constellation in the box provided?

Ursa Major

Leo

Cygnus

Lyra

Can you join the stars together using straight lines to form a constellation? Use the numbers to help you.

Can you write the name of the constellation in the box provided?

Can you read the name of that constellation?

Ursa Major

Leo

Cygnus

Aquarius

Can you join the stars together using straight lines to form a constellation? Use the numbers to help you.

Can you write the name of the constellation in the box provided?

Ursa Major