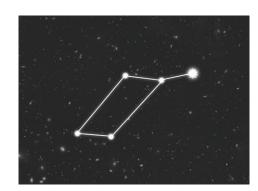

Can you read the name of that constellation?

Ursa Major

Leo

Cygnus

Lyra

Can you join the stars together using straight lines to form a constellation? Use the numbers to help you.

Can you write the name of the constellation in the box provided?

Ursa Major

Leo

Cygnus

Lyra

Can you join the stars together using straight lines to form a constellation? Use the numbers to help you.

Can you write the name of the constellation in the box provided?

Ursa Major