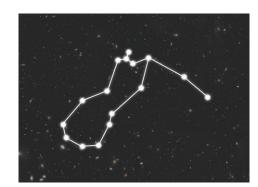

Can you read the name of that constellation?

Ursa Major

Leo

Cygnus

Lyra

Can you join the stars together using straight lines to form a constellation? Use the numbers to help you.

Can you write the name of the constellation in the box provided?

Ursa Major

Leo

Cygnus

Lyra

Can you join the stars together using straight lines to form a constellation? Use the numbers to help you.

Can you write the name of the constellation in the box provided?

Ursa Major

Leo

Cygnus

Lyra

Can you join the stars together using straight lines to form a constellation? Use the numbers to help you.

Can you write the name of the constellation in the box provided?

Can you read the name of that constellation?