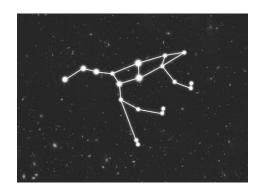

Hydra

Virgo

Cetus

Centaurus

Can you join the stars together using straight lines to form a constellation? Use the numbers to help you.

Can you circle the correct constellation?

Hydra

Virgo

Cetus

Centaurus

Can you write the name of the constellation in the box provided?

Can you join the stars together using straight lines to form a constellation? Use the numbers to help you.

Can you write the name of the constellation in the box provided?

Can you read the name of that constellation?

Can you circle the correct constellation?

Hydra

Cetus

Centaurus

Can you join the stars together using straight lines to form a constellation? Use the numbers to help you.

Can you write the name of the constellation in the box provided?

Can you read the name of that constellation?

Hydra

Virgo

Cetus

Centaurus

Can you join the stars together using straight lines to form a constellation? Use the numbers to help you.