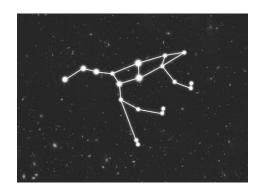

Ursa Major

Leo

Cygnus

Aquarius

Can you join the stars together using straight lines to form a constellation? Use the numbers to help you.

Can you write the name of the constellation in the box provided?

Ursa Major

Leo

Cygnus

Lyra

Can you join the stars together using straight lines to form a constellation? Use the numbers to help you.

Can you write the name of the constellation in the box provided?

Can you read the name of that constellation?