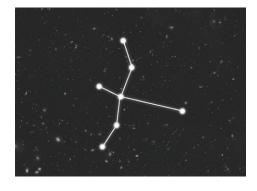

The Plough

Canis Major

Cassiopeia

Orion

Can you join the stars together using straight lines to form a constellation? Use the numbers to help you.

Can you write the name of the constellation in the box provided?

Can you read the name of that constellation?

The Plough

Canis Major

Cassiopeia

Orion

Can you join the stars together using straight lines to form a constellation? Use the numbers to help you.

Can you write the name of the constellation in the box provided?