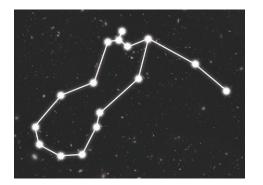

Hydra

Virgo

Cetus

Centaurus

Can you join the stars together using straight lines to form a constellation? Use the numbers to help you.

Can you circle the correct constellation?

Hydra

Virgo

Cetus

Centaurus

Can you write the name of the constellation in the box provided?

Can you join the stars together using straight lines to form a constellation? Use the numbers to help you.

Can you write the name of the constellation in the box provided?

Can you read the name of that constellation?

Can you circle the correct constellation?

Hydra

Cetus

Centaurus

Can you join the stars together using straight lines to form a constellation? Use the numbers to help you.

Can you write the name of the constellation in the box provided?

Can you read the name of that constellation?

Hydra

Virgo

Cetus

Centaurus

Can you join the stars together using straight lines to form a constellation? Use the numbers to help you.