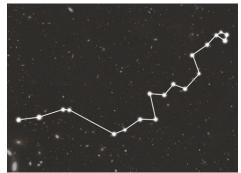

Can you write the name of the constellation in the box provided?

Can you read the name of that constellation?

Aquarius

Ophiuchus

Phoenix

Canis Major

Can you join the stars together using straight lines to form a constellation? Use the numbers to help you.

Can you write the name of the constellation in the box provided?

Can you read the name of that constellation?

Aquarius

Ophiuchus

Phoenix

Canis Major