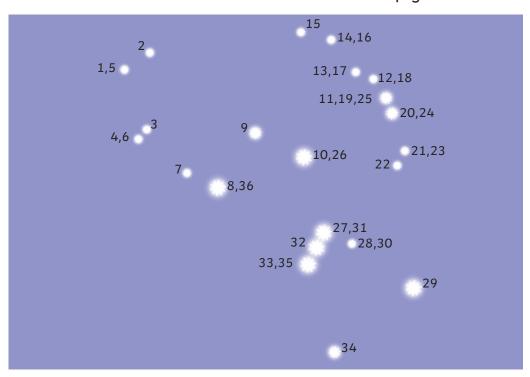

Can you join the stars together using straight lines to form a constellation? Use the numbers to help you.

Can you write the name of the constellation in the box provided?

Can you read the name of that constellation?