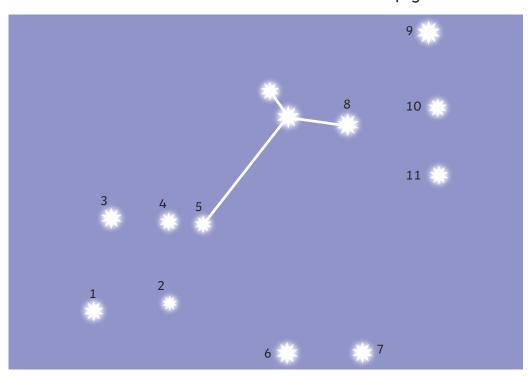

Can you join the stars together using straight lines to form a constellation? Use the numbers to help you.

Can you write the name of the constellation in the box provided?

Can you read the name of that constellation?

The Plough

Canis Major

Cassiopeia

Orion

Can you join the stars together using straight lines to form a constellation? Use the numbers to help you.

Can you write the name of the constellation in the box provided?