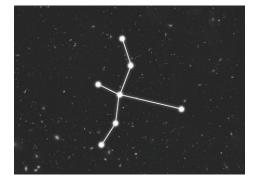

The Plough

Canis Major

Cassiopeia

Orion

Can you join the stars together using straight lines to form a constellation? Use the numbers to help you.

Can you write the name of the constellation in the box provided?

Can you read the name of that constellation?

The Plough

Canis Major

Cassiopeia

Orion

Can you join the stars together using straight lines to form a constellation? Use the numbers to help you.

Can you write the name of the constellation in the box provided?